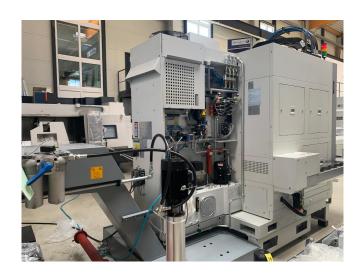

#### **Spindle**

Technology
Speed
Power
Torque
C-axis
Media feed through

## **Tool carrier (X/Y/Z)**

Technology Taper Tool drive X-Axis Y-Axis Z-Axis Turret with 12 stations

Coolant through spindle

Direct drive spindle

6,000 rpm

15.4 kW 76 Nm

0.01°

BMT 55 6,000 U/min, 7.5 kW, 24 Nm 650 mm