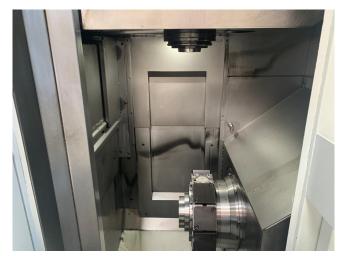

#### **Spindle**

Technology
Speed
Power
Torque
C-axis
Media feed through

## **Tool carrier (X/Y/Z)**

Technology Taper Tool drive X-Axis Y-Axis Z-Axis Turret with 12 stations

Coolant through spindle

Direct drive spindle

6,000 rpm

15.4 kW 76 Nm

0.01°

BMT 55 6,000 U/min, 7.5 kW, 24 Nm 650 mm

### In general

Chuck daiameter (max.)160 mmSwing diameter (max.)210 mmWorkpiece diameter (max.)100 mmWorkpiece height (max.)150 mm