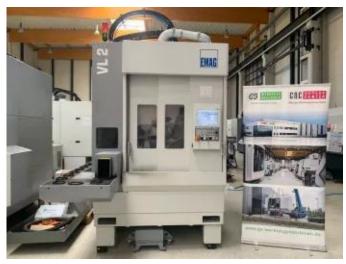

# **EMAGVL 2**

| Product code   | 89-000240          |
|----------------|--------------------|
| Manufacturer   | EMAG               |
| Model          | VL 2               |
| Туре           | CNC vertical lathe |
| Condition      | Used machine       |
| Control        | Fanuc 31iB         |
| Year of manuf. | 2015               |