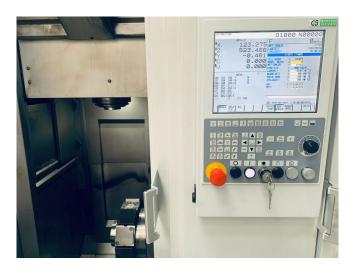

# **EMAGVL 2**

| Product code   | 89-000240          |
|----------------|--------------------|
| Manufacturer   | EMAG               |
| Model          | VL 2               |
| Туре           | CNC vertical lathe |
| Condition      | Used machine       |
| Control        | Fanuc 31iB         |
| Year of manuf. | 2015               |