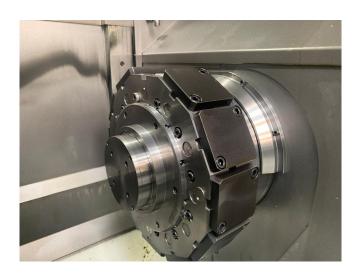

#### **Spindle**

Technology
Speed
Power
Torque
C-axis
Media feed through

### In general

Chuck daiameter (max.)160 mmSwing diameter (max.)210 mmWorkpiece diameter (max.)100 mmWorkpiece height (max.)150 mm